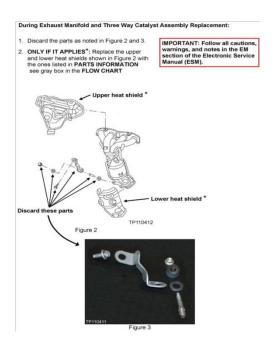

#### **Cracking of the Original Equipment & Replacement Manifold Converter**

**Subject:** Cracking or fracturing of the Converter body or welds.

Model(s): Nissan Altima's with 2.5L engines

Year: 2007-10 Using our part number 18258

Cause(s): Excessive torqueing and stress on the Manifold Converter.

**Solution:** Deletion of the manifold stay and related components attaching to the outlet flange

of the manifold Converter

**Additional Help:** Available from Davico Technical Assistance at 800-422-6046

Nissan Technical Service Bulletin: NTB12-120

95 Brook Street New Bedford, MA 02746 **United States** 

© Davico Inc. 2012

(800)422-6046 Phone: (508)998-8749

contactdavico@davicomfg.com E-Mail:

Web Site: www.davicomfg.com